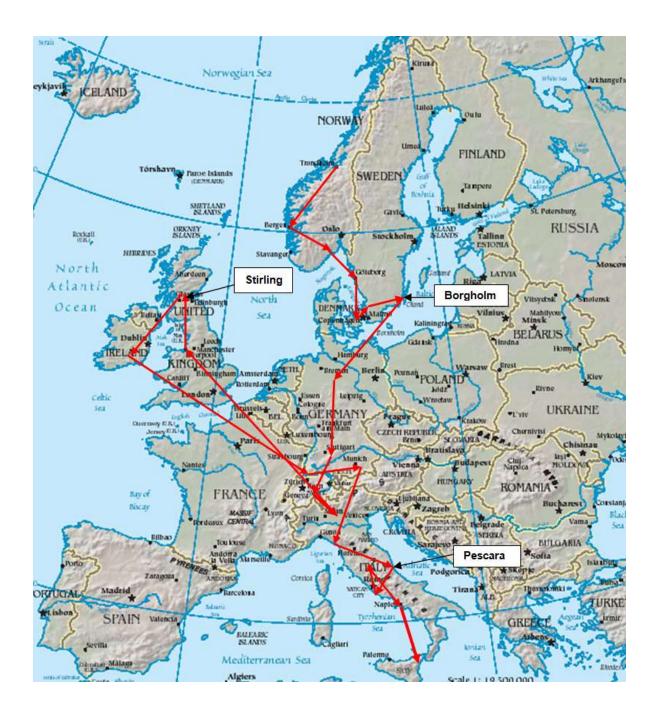

## 22980 Stirling Castle Stirling, Scotland 13 July 2001

- 1. Oh Babe It Ain't No Lie (Elizabeth Cotten)
- 2. To Ramona
- 3. Mr. Tambourine Man
- 4. Maggie's Farm
- 5. Tell Me That It Isn't True
- 6. Just Like A Woman
- 7. Gotta Serve Somebody
- 8. I Shall Be Released
- 9. Visions Of Johanna
- 10. Don't Think Twice, It's All Right
- 11. Stuck Inside Of Mobile With The Memphis Blues Again
- 12. Not Dark Yet
- 13. Drifter's Escape
- 14. Rainy Day Women # 12 & 35
- 15. Things Have Changed
- 16. Like A Rolling Stone
- 17. Girl From The North Country
- 18. All Along The Watchtower
- 19. Knockin' On Heaven's Door
- 20. Highway 61 Revisited
- 21. Blowin' In The Wind
- 22. Cat's In The Well

Concert # 1326 of The Never-Ending Tour. Concert # 13 of the 2001 Europe Summer Tour. 2001 concert # 49. Concert # 231 with the 12th Never-Ending Tour Band: Bob Dylan (vocal & guitar), Charlie Sexton (guitar), Larry Campbell (guitar, mandolin, pedal steel guitar & electric slide guitar), Tony Garnier (bass), David Kemper (drums & percussion).

1-3, 7-9, 16, 18, 20 acoustic with the band.

2, 4, 7, 10, 13 Bob Dylan (harmonica).

1, 8, 19, 21 Larry Campbell & Charlie Sexton (backup vocals).

Bootleg

Stirling 2001. Crystal Cat CC 610-11.

Notes

Band introduction during *Rainy Day Women #12 & 35* like the one in Boulder 18 April 2001. LB-numbers for this concert: LB-1074, LB-3053, LB-7216. First Bob Dylan concert in Stirling, Scotland. 8 new songs (36%) compared to previous concert. 1 new song for this tour. Stereo audience recording, 125 minutes.