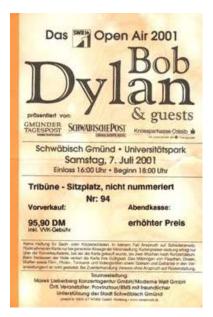

## 22940 Universitätspark Schwäbisch Gmünd, Germany 7 July 2001

- 1. Duncan And Brady (trad.)
- 2. The Times They Are A-Changin'
- 3. Desolation Row
- 4. Stuck Inside Of Mobile With The Memphis Blues Again
- 5. Tell Me That It Isn't True
- 6. Watching The River Flow
- 7. My Back Pages
- 8. It's Alright, Ma (I'm Only Bleeding)
- 9. Don't Think Twice, It's All Right
- 10. Country Pie
- 11. Cold Irons Bound
- 12. Leopard-Skin Pill-Box Hat
- 13. Things Have Changed
- 14. Like A Rolling Stone
- 15. Girl From The North Country
- 16. All Along The Watchtower
- 17. Mr. Tambourine Man
- 18. Highway 61 Revisited
- 19. Blowin' In The Wind
- 20. Cat's In The Well

Concert # 1322 of The Never-Ending Tour. Concert # 9 of the 2001 Europe Summer Tour. 2001 concert # 45. Concert # 227 with the 12th Never-Ending Tour Band: Bob Dylan (vocal & guitar), Charlie Sexton (guitar), Larry Campbell (guitar, mandolin, pedal steel guitar & electric slide guitar), Tony Garnier (bass), David Kemper (drums & percussion).

### Notes

Band introduction during *Leopard-Skin Pill-Box Hat* like the one in Boulder 18 April 2001. LB-numbers for this concert: LB-2435, LB-7693, LB-10153.

First Bob Dylan concert in Schwäbisch Gmünd, Germany. 15 new songs (75%) compared to previous concert. 1 new song for this tour. Stereo audience recording, 125 minutes.