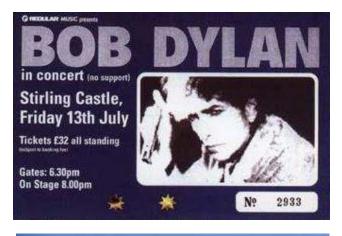

## 22980 Stirling Castle Stirling, Scotland 13 July 2001

- 1. Oh Babe It Ain't No Lie (Elizabeth Cotten)
- 2. To Ramona
- 3. Mr. Tambourine Man
- 4. Maggie's Farm
- 5. Tell Me That It Isn't True
- 6. Just Like A Woman
- 7. Gotta Serve Somebody
- 8. I Shall Be Released
- 9. Visions Of Johanna
- 10. Don't Think Twice, It's All Right
- 11. Stuck Inside Of Mobile With The Memphis Blues Again
- 12. Not Dark Yet
- 13. Drifter's Escape
- 14. Rainy Day Women # 12 & 35
- 15. Things Have Changed
- 16. Like A Rolling Stone
- 17. Girl From The North Country
- 18. All Along The Watchtower
- 19. Knockin' On Heaven's Door
- 20. Highway 61 Revisited
- 21. Blowin' In The Wind
- 22. Cat's In The Well

Concert # 1326 of The Never-Ending Tour. Concert # 13 of the 2001 Europe Summer Tour. 2001 concert # 49. Concert # 231 with the 12th Never-Ending Tour Band: Bob Dylan (vocal & guitar), Charlie Sexton (guitar), Larry Campbell (guitar, mandolin, pedal steel guitar & electric slide guitar), Tony Garnier (bass), David Kemper (drums & percussion).

1-3, 7-9, 16, 18, 20 acoustic with the band.

2, 4, 7, 10, 13 Bob Dylan (harmonica).

1, 8, 19, 21 Larry Campbell & Charlie Sexton (backup vocals).

Bootleg

Stirling 2001. Crystal Cat CC 610-11.

Notes

Band introduction during *Rainy Day Women #12 & 35* like the one in Boulder 18 April 2001. LB-numbers for this concert: LB-1074, LB-3053, LB-7216. First Bob Dylan concert in Stirling, Scotland. 8 new songs (36%) compared to previous concert. 1 new song for this tour. Stereo audience recording, 125 minutes.