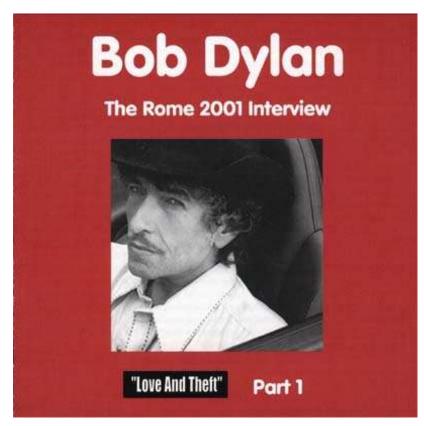

## 23035 Hotel de la Ville Rome, Italy 23 July 2001

Press conference with reporters from Austria, Britain, Denmark, Finland, Germany, Holland, Italy, Norway, Sweden and Switzerland.

Bootleg Rome Interview 2001. Fisk 002.

### Notes

LB-numbers for this concert: LB-5630. LB-5924, LB-8002, LB-8011. Stereo recording 85 minutes.

Session info updated 4 October 2012.