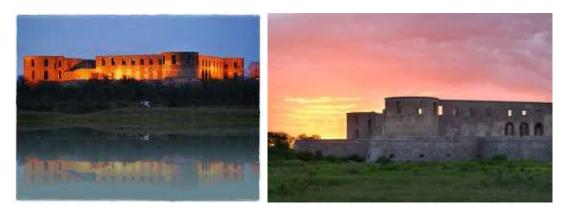

### 22920 Borgholms slottsruin Borgholm, Sweden 3 July 2001

- 1. Duncan And Brady (trad.)
- 2. Mama, You Been On My Mind
- 3. Desolation Row
- 4. Tombstone Blues
- 5. Lay Lady Lay
- 6. Most Likely You Go Your Way (And I'll Go Mine)
- 7. Ballad Of Hollis Brown
- 8. It's All Over Now, Baby Blue
- 9. Tangled Up In Blue
- 10. Tonight I'll Be Staying Here With You
- 11. Drifter's Escape
- 12. Leopard-Skin Pill-Box Hat
- 13. Country Pie
- 14. Like A Rolling Stone
- 15. Girl From The North Country
- 16. All Along The Watchtower
- 17. Forever Young
- 18. Highway 61 Revisited
- 19. Blowin' In The Wind
- 20. Cat's In The Well

Concert # 1320 of The Never-Ending Tour. Concert # 7 of the 2001 Europe Summer Tour. 2001 concert # 43. Concert # 225 with the 12th Never-Ending Tour Band: Bob Dylan (vocal & guitar), Charlie Sexton (guitar), Larry Campbell (guitar, mandolin, pedal steel guitar & electric slide guitar), Tony Garnier (bass), David Kemper (drums & percussion).

1-3, 7–9, 15, 17, 19 acoustic with the band.1, 17, 19. Larry Campbell & Charlie Sexton (backup vocals).6, 8, 9, 11, 14 Bob Dylan (harmonica).

**Bootleg** Borgholm 2001. Crystal Cat CC 589-90. The King At The Castle. No label.

#### Notes

Band introduction during *Leopard-Skin Pill-Box Hat* like the one in Boulder 18 April 2001. LB-numbers for this concert: LB-0056, LB-0417, LB-7679, LB-10150. First Bob Dylan concert in Borgholm, Sweden. 13 new songs (65%) compared to previous concert. 5 new songs for this tour. Stereo audience recording, 125 minutes.