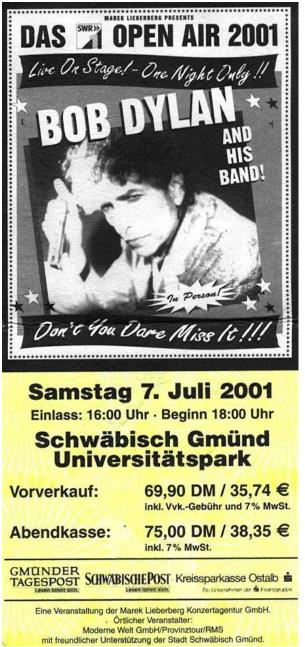

## 22940 Universitätspark Schwäbisch Gmünd, Germany 7 July 2001

- 1. Duncan And Brady (trad.)
- 2. The Times They Are A-Changin'
- 3. Desolation Row
- 4. Stuck Inside Of Mobile With The Memphis Blues Again
- 5. Tell Me That It Isn't True
- 6. Watching The River Flow
- 7. My Back Pages
- 8. It's Alright, Ma (I'm Only Bleeding)
- 9. Don't Think Twice, It's All Right
- 10. Country Pie
- 11. Cold Irons Bound
- 12. Leopard-Skin Pill-Box Hat
- 13. Things Have Changed
- 14. Like A Rolling Stone
- 15. Girl From The North Country
- 16. All Along The Watchtower
- 17. Mr. Tambourine Man
- 18. Highway 61 Revisited
- 19. Blowin' In The Wind
- 20. Cat's In The Well

Concert # 1322 of The Never-Ending Tour. Concert # 9 of the 2001 Europe Summer Tour. 2001 concert # 45. Concert # 227 with the 12th Never-Ending Tour Band: Bob Dylan (vocal & guitar), Charlie Sexton (guitar), Larry Campbell (guitar, mandolin, pedal steel guitar & electric slide guitar), Tony Garnier (bass), David Kemper (drums & percussion).

### Notes

Band introduction during *Leopard-Skin Pill-Box Hat* like the one in Boulder 18 April 2001. LB-numbers for this concert: LB-2435, LB-7693, LB-10153.

First Bob Dylan concert in Schwäbisch Gmünd, Germany. 15 new songs (75%) compared to previous concert. 1 new song for this tour. Stereo audience recording, 125 minutes.