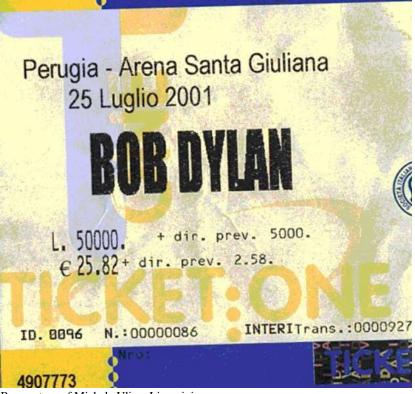

### 23050 Parco Arena D. San Giuliana Perugia, Italy 25 July 2001

- 1. Somebody Touched Me (trad.)
- 2. To Ramona
- 3. Desolation Row
- 4. Tombstone Blues
- 5. Positively 4th Street
- 6. Tell Me That It Isn't True
- 7. Gotta Serve Somebody
- 8. Masters Of War
- 9. Visions Of Johanna
- 10. It Ain't Me, Babe
- 11. 'Til I Fell In Love With You
- 12. Just Like A Woman
- 13. The Wicked Messenger
- 14. Rainy Day Women # 12 & 35
- 15. Love Sick
- 16. Like A Rolling Stone
- 17. If Dogs Run Free
- 18. All Along The Watchtower
- 19. Knockin' On Heaven's Door
- 20. Highway 61 Revisited
- 21. Blowin' In The Wind

Concert # 1333 of The Never-Ending Tour. Concert # 20 of the 2001 Europe Summer Tour. 2001 concert # 56. Concert # 238 with the 12th Never-Ending Tour Band: Bob Dylan (vocal & guitar), Charlie Sexton (guitar), Larry Campbell (guitar, mandolin, pedal steel guitar & electric slide guitar), Tony Garnier (bass), David Kemper (drums & percussion).