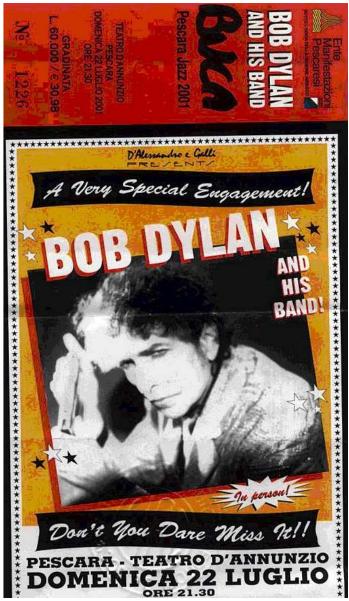

### 23030 Teatro Gabriele D'Annunzio Pescara, Italy 22 July 2001

- 1. Oh Babe It Ain't No Lie (Elizabeth Cotten)
- 2. Mr. Tambourine Man
- 3. It Ain't Me, Babe
- 4. If Not For You
- 5. Man In The Long Black Coat
- 6. I'll Be Your Baby Tonight
- 7. Mama, You Been On My Mind
- 8. Masters Of War
- 9. Tangled Up In Blue
- 10. Watching The River Flow
- 11. Not Dark Yet
- 12. Cold Irons Bound
- 13. Everything Is Broken
- 14. Love Sick
- 15. Like A Rolling Stone
- 16. My Back Pages
- 17. All Along The Watchtower
- 18. Forever Young
- 19. Highway 61 Revisited
- 20. Blowin' In The Wind
- 21. Rainy Day Women # 12 & 35

Concert # 1331 of The Never-Ending Tour. Concert # 18 of the 2001 Europe Summer Tour. 2001 concert # 54. Concert # 236 with the 12th Never-Ending Tour Band: Bob Dylan (vocal & guitar), Charlie Sexton (guitar), Larry Campbell (guitar, mandolin, pedal steel guitar & electric slide guitar), Tony Garnier (bass), David Kemper (drums & percussion).