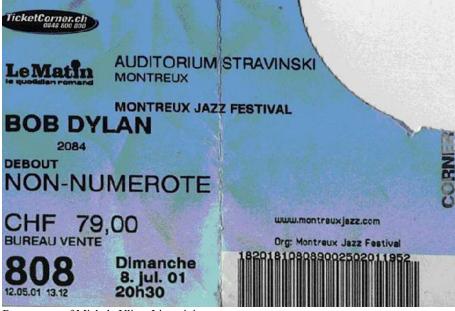

### 22950 Stravinsky Hall Montreux, Switzerland 8 July 2001

Montreux Jazz Festival

- 1. Duncan And Brady (trad.)
- 2. Song To Woody
- 3. It's All Over Now, Baby Blue
- 4. Crash On The Levee (Down In The Flood)
- 5. Blind Willie McTell
- 6. Absolutely Sweet Marie
- 7. Masters Of War
- 8. Visions Of Johanna
- 9. It Ain't Me, Babe
- 10. Just Like Tom Thumb's Blues
- 11. Drifter's Escape
- 12. Rainy Day Women # 12 & 35
- 13. Things Have Changed
- 14. Like A Rolling Stone
- 15. If Dogs Run Free
- 16. All Along The Watchtower
- 17. Knockin' On Heaven's Door
- 18. Highway 61 Revisited
- 19. Blowin' In The Wind
- 20. Cat's In The Well

Concert # 1323 of The Never-Ending Tour. Concert # 10 of the 2001 Europe Summer Tour. 2001 concert # 46. Concert # 228 with the 12th Never-Ending Tour Band: Bob Dylan (vocal & guitar), Charlie Sexton (guitar), Larry Campbell (guitar, mandolin, pedal steel guitar & electric slide guitar), Tony Garnier (bass), David Kemper (drums & percussion).

#### Notes

Band introduction during *Rainy Day Women #12 & 35* like the one in Boulder 18 April 2001. LB-numbers for this concert: LB-0060, LB-0494, LB-4860, LB-10155.

Other Bob Dylan concerts in Montreux, Switzerland: