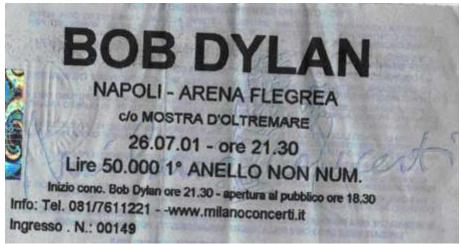

### 23060 Arena Flegrea Naples, Italy 26 July 2001

- 1. Hallelujah, I'm Ready To Go (trad.)
- 2. Mr. Tambourine Man
- 3. Desolation Row
- 4. I Don't Believe You
- 5. Lay Lady Lay
- 6. Gotta Serve Somebody
- 7. Shelter From The Storm
- 8. Masters Of War
- 9. It's All Over Now, Baby Blue
- 10. Don't Think Twice, It's All Right
- 11. Everything Is Broken
- 12. Make You Feel My Love
- 13. Cold Irons Bound
- 14. Rainy Day Women # 12 & 35
- 15. Country Pie
- 16. Like A Rolling Stone
- 17. One Too Many Mornings
- 18. All Along The Watchtower
- 19. Knockin' On Heaven's Door
- 20. Highway 61 Revisited
- 21. Blowin' In The Wind

Concert # 1334 of The Never-Ending Tour. Concert # 21 of the 2001 Europe Summer Tour. 2001 concert # 57. Concert # 239 with the 12th Never-Ending Tour Band: Bob Dylan (vocal & guitar), Charlie Sexton (guitar), Larry Campbell (guitar, mandolin, pedal steel guitar & electric slide guitar), Tony Garnier (bass), David Kemper (drums & percussion).