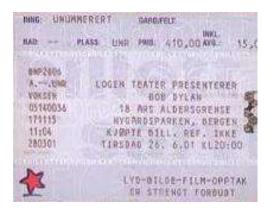

### 22870 Nygaardsparken Bergen, Norway 26 June 2001

- 1. Roving Gambler (trad.)
- 2. Masters Of War
- 3. It Ain't Me, Babe
- 4. Maggie's Farm
- 5. You Ain't Goin' Nowhere
- 6. Gotta Serve Somebody
- 7. Girl From The North Country
- 8. It's Alright, Ma (I'm Only Bleeding)
- 9. Visions Of Johanna
- 10. Dignity
- 11. The Wicked Messenger
- 12. Leopard-Skin Pill-Box Hat
- 13. Love Sick
- 14. Like A Rolling Stone
- 15. If Dogs Run Free
- 16. All Along The Watchtower
- 17. I Shall Be Released
- 18. Highway 61 Revisited
- 19. Blowin' In The Wind
- 20. Rainy Day Women # 12 & 35

Concert # 1315 of The Never-Ending Tour. Second concert of the 2001 Europe Summer Tour. 2001 concert # 38. Concert # 220 with the 12th Never-Ending Tour Band: Bob Dylan (vocal & guitar), Charlie Sexton (guitar), Larry Campbell (guitar, mandolin, pedal steel guitar & electric slide guitar), Tony Garnier (bass), David Kemper (drums & percussion).

1–3, 7–9, 15, 17, 19 acoustic with the band.11 Bob Dylan (harmonica).1, 17, 19 Larry Campbell & Charlie Sexton (backup vocals).

*Bootleg* Bergen 2001. Crystal Cat CC 585-86.

#### Notes

LB-numbers for this concert: LB-0412, LB-0585, LB-5245, LB-7706. Band introduction during *Leopard-Skin Pill-Box Hat* like the one in Boulder 18 April 2001.

Other Bob Dylan concert in Bergen, Norway: 29 June 2011 Bergenhus Fortress 21 June 2019 Koengen

12 new songs (60%) compared to previous concert. 12 new songs for this tour. Stereo audience recording, 125 minutes.

.

Session info updated