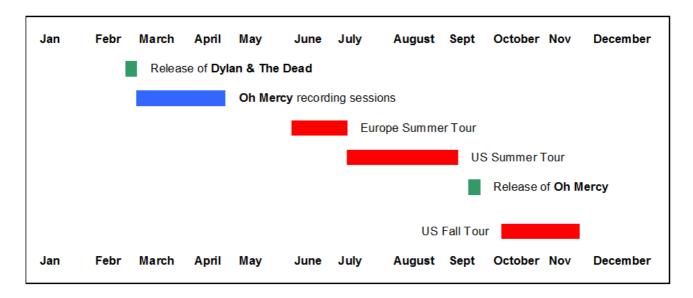

#### 1 A SHORT SUBJECTIVE RETROSPECTIVE

Another highly prolific year for Bob Dylan! After the recording of his best record for several years in April, a new enormous tour was kicked off in Sweden at the end of May. The name "The Never-Ending tour" was suggested by Dylan himself in an interview with Adrian Deevoy in the December issue of Q magazine. An amazing 99 shows were played in Europe, Canada and US. The new record, **Oh Mercy**, received high praise everywhere, most reviewers giving the producer, Daniel Lanois, lots of credits.

#### 3 CALENDAR

February 12 Bob Dylan joins the Grateful Dead on stage at their show at the LA Forum.

He plays guitar on 8 songs and is finally persuaded (?) to sing on Knockin'

On Heaven's Door.

March-April OH MERCY recording sessions in New Orleans.

May 27 The European tour starts with a show in the park of the Christinehof castle

in the south of Sweden.

July 1 After 21 shows in Europe, the tour continues in US in Peoria only two days

after the last show in Athens, Greece.

September 9-10 The summer tour concludes with two shows at the Greek Theater in Los

Angeles. Nothing from the new album has been aired during this part of the

tour.

September 19 OH MERCY is released.

September 21 The Edna Gundersen interview is published is USA Today.